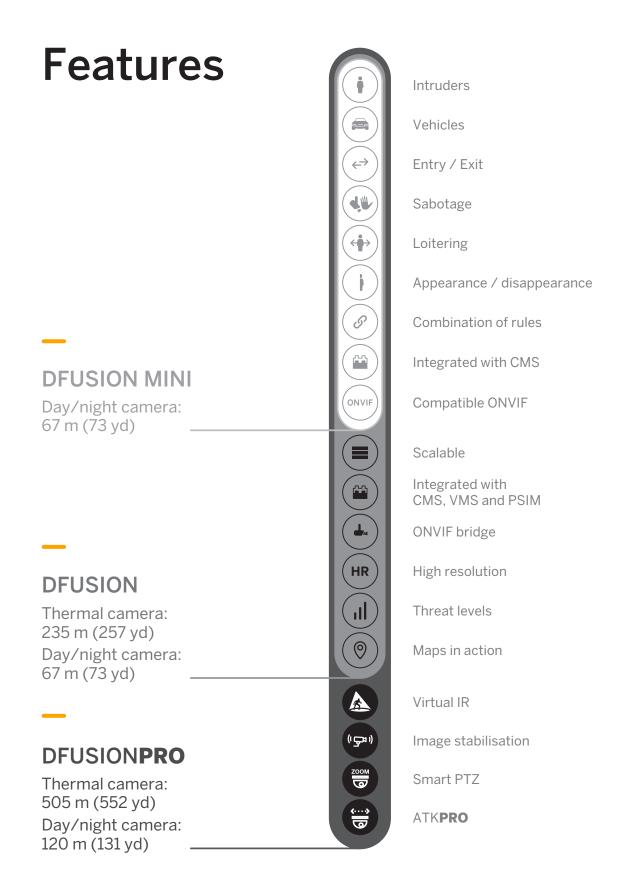

#### **DFUSION MINI**

The most cost-effective solution for small sites

67 m (73 yd) day/night camera Connected to a CMS

#### **DFUSION**

A powerful, scalable system for the industrial sector

67 m (73 yd) day/night camera 235 m (257 yd) thermal camera Integrated with most VMS and PSIM

#### **DFUSIONPRO**

The best video analytics for critical sites

**120 m** (131 yd) day/night camera **505 m** (552 yd) thermal camera Integrated with most VMS and PSIM