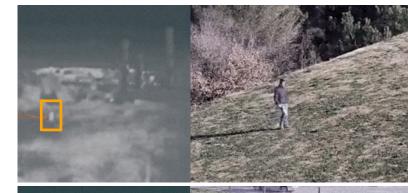

#### Virtual IR

Virtually lights darker areas to improve intruder detection by thermal cameras.

The system processes the image received by the camera, highlighting dark areas which are difficult to see, showing a better-lit image where the incident is clearly visible.