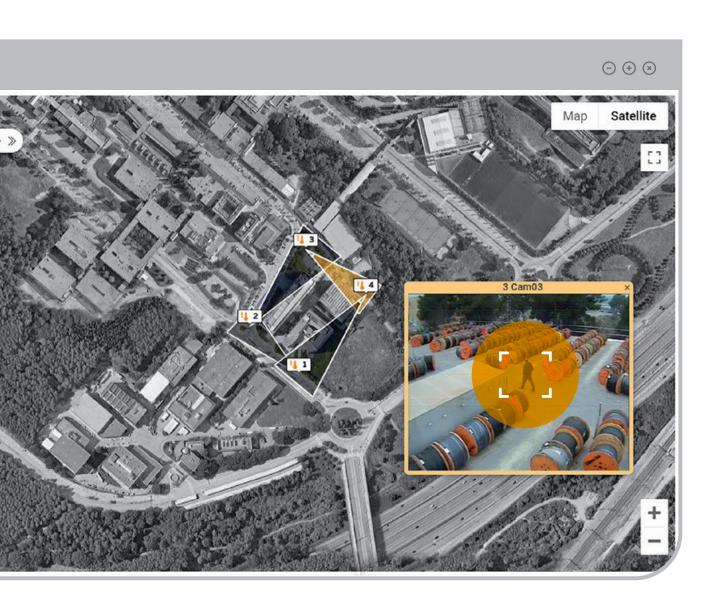

#### < Maps in action

Optional module that allows operators to visualize the activity of an installation on a live map.

Alarmed cameras change their status to alert operators.

Hotspot mode automatically opens the camera's live image in case of alarm.