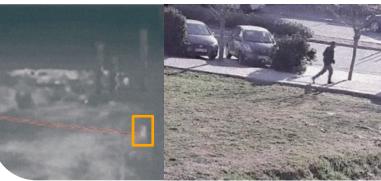

#### **Everything under control**

Maximum detection, even under difficult conditions

Capable of detecting intruders at long distances or partly hidden.

Compatible with day/night and thermal cameras.

Unprecedented reduction in false alarms

Avoid false alarms caused by: plants, trees, small animals, insects, spiders, bad lighting and vehicle lights, heavy rain, wind, etc.

Protection from tampering and faults

DFUSION detects technical alarms and instantly sends an alert to the control centres.