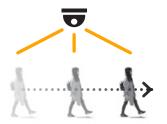

#### **Smart PTZ**

Based on detection with fixed cameras, the Smart PTZ feature makes it possible to position a PTZ camera at the point where the detection is generated.

This features provides security staff with additional video of the detection.

#### ATKPRO >

Optional module that automatically follows the intruder when he leaves the field of vision of the fixed camera.

The Smart PTZ positions the camera in the detection point and takes control by following the intruder as he moves about. A video with the alarm is sent to the control centres for additional checks.