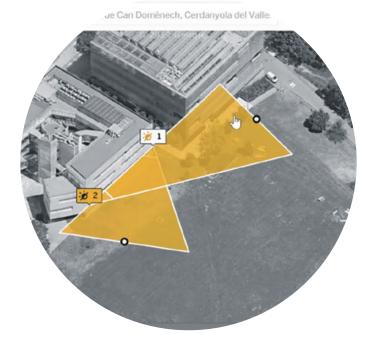

#### < Maps in action

Optional module that allows operators to visualize the activity of an installation on a live map.

Alarmed cameras change their status to alert operators.

Hotspot mode automatically opens the camera's live image in case of alarm.