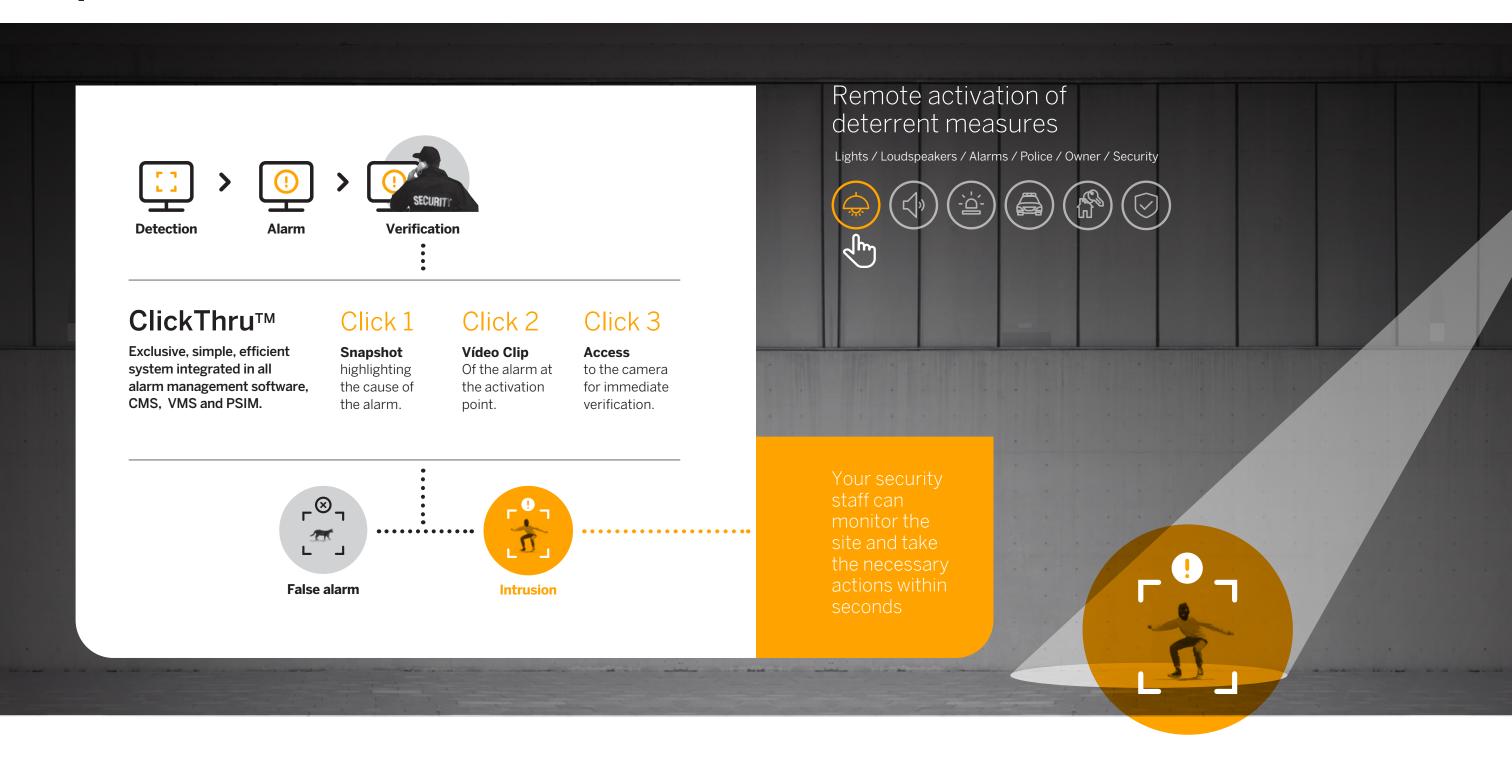

## Verification process

#### **Verification process**

Quick, easy alarm checks. Reaction within seconds.

#### **Everything under control**

Maximum detection, even under difficult conditions

Capable of detecting intruders at long distances or partly hidden.

Compatible with day/night and thermal cameras.

Unprecedented reduction in false alarms

Avoid false alarms caused by: plants, trees, small animals, insects, spiders, bad lighting and vehicle lights, heavy rain, wind, etc.

Protection from tampering and faults

DFUSION detects technical alarms and instantly sends an alert to the control centres.

There are many causes of technical alarms. As well as vandalism, they can be triggered by the wind, branches hitting the camera, sudden changes in lighting, etc.

#### A solution for each project

We detect the impossible

We provide real video analytics solutions around the world. We adapt to our customers' needs and demands.

Maximum detection and minimum false alarms in perimeter protection with highly advanced artificialintelligence based technology.