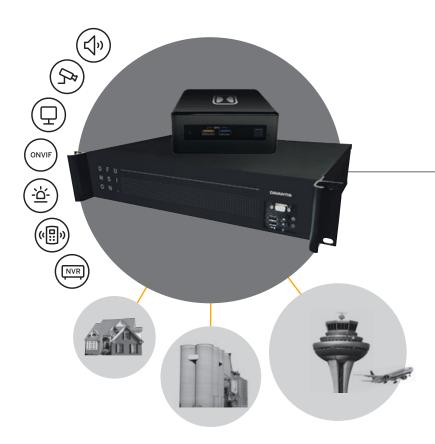

Power up your devices with our state-of-the-art technology.

Power up your devices with our stateof-the-art technology

#### **DFUSION MINI**

The most cost-effective solution for small sites

67 m (73 yd) day/night camera Connected to a CMS

#### **DFUSION**

A powerful, scalable system for the industrial sector

67 m (73 yd) day/night camera 235 m (257 yd) thermal camera Integrated with most VMS and PSIM

#### **DFUSIONPRO**

The best video analytics for critical sites

**120 m** (131 yd) day/night camera **505 m** (552 yd) thermal camera Integrated with most VMS and PSIM

#### Perimeter security for all types of sites

**Education** 

**Dealerships** and car parks

**Businesses** 

Leisure

Residential

Airports

Photovoltaic farms

Power stations

Public transport

Prisons

Industrial facilities