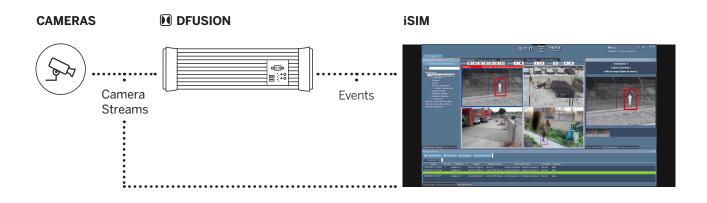

## How do you connect DAVANTIS with Indra?

#### **iSIM**

DAVANTIS intruder alarms.

DAVANTIS technical alarms.

Access to live camera and recorded video retrieval.