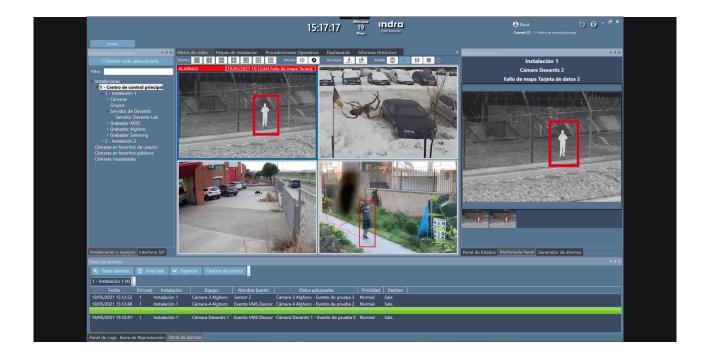

#### **iSIM**

DAVANTIS intruder alarms.

DAVANTIS technical alarms.

Access to live camera and recorded video retrieval.