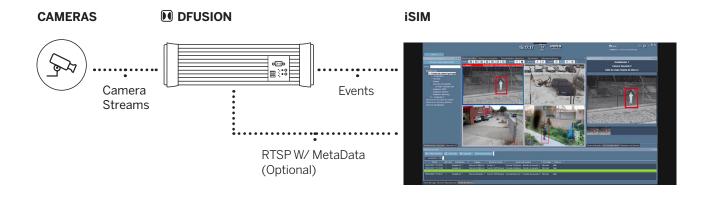

## How do you connect DAVANTIS with Indra?

### **Technical specifications**

#### **iSIM**

DAVANTIS intruder alarms.

DAVANTIS technical alarms.

Access to live camera and recorded video retrieval.