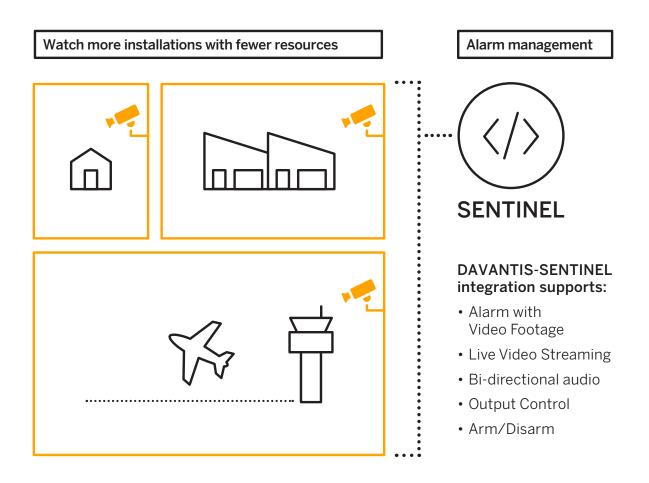

# Integration DAVANTIS - SENTINEL

# Receive DAVANTIS video analytics alarms in your SENTINEL

**DAVANTIS** is 100% devoted to video analytics for perimeter security. Over 15 years investigating beyond the obvious, using powerful and state-of-the-art algorithms to boost your cameras.

**SENTINEL** offers state of the art alarm handling with screen

layouts designed by the System Administrator. Each layout is customised for the alarm type and the number of monitors.

Whether handling intruder, video, environmental, lone worker or any other alarm type, the operator has a consistent

user interface, independent of the equipment manufacturer. Training is faster and the operation is simplified.

Now you can monitor DAVANTIS accurate video analytics alarms in your SENTINEL monitoring software.

# How do you connect DAVANTIS with SENTINEL?