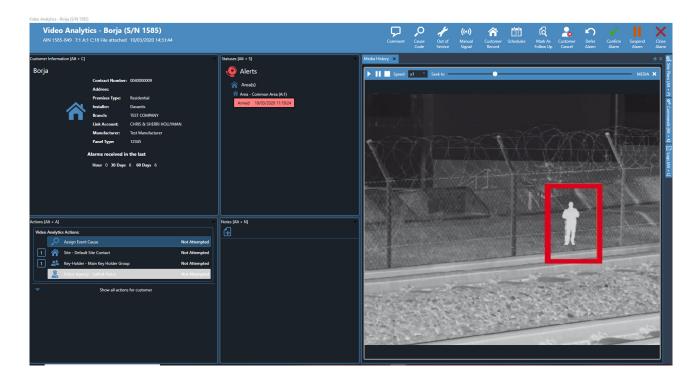

**SENTINEL** offers state of the art alarm handling with screen

layouts designed by the System Administrator. Each layout is customised for the alarm type and the number of monitors.

Whether handling intruder, video, environmental, lone worker or any other alarm type, the operator has a consistent

user interface, independent of the equipment manufacturer. Training is faster and the operation is simplified.

Now you can monitor DAVANTIS accurate video analytics alarms in your SENTINEL monitoring software.

#### Click 1

**Snapshot** with a box highlighting the cause of the alarm.

#### Click 2

**Video**of the alarm at the activation point.

#### Click 3

Live access to the camera for immediate verification.