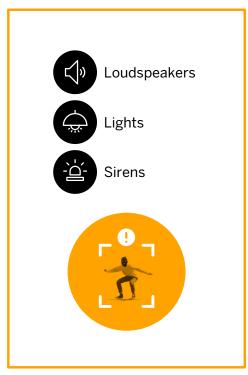

### With us you will always know what triggered the alarm

Having verified the presence of an intruder, the system facilitates remote activation of deterrent devices.

Your security staff can use our app to monitor the site and act within seconds.