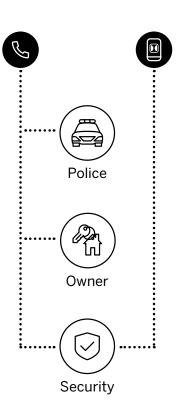

### With us you will always know what triggered the alarm

Having verified the presence of an intruder, the system facilitates remote activation of deterrent devices.

Your security staff can use our app to monitor the site and act within seconds.