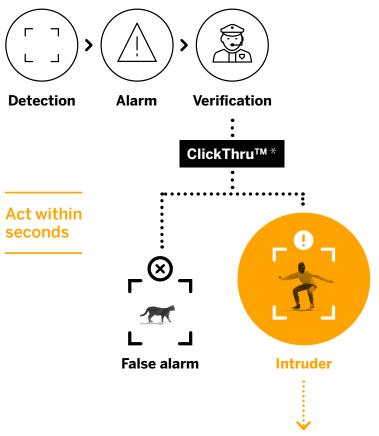

#### ClickThru™ technology

Our exclusive technology is a unique, simple, efficient system integrated into all CMS, VMS and PSIM.

### Security in 3 Clicks

## Why DAVANTIS?

### With us you will always know what triggered the alarm

Having verified the presence of an intruder, the system facilitates remote activation of deterrent devices.

Your security staff can use our app to monitor the site and act within seconds.